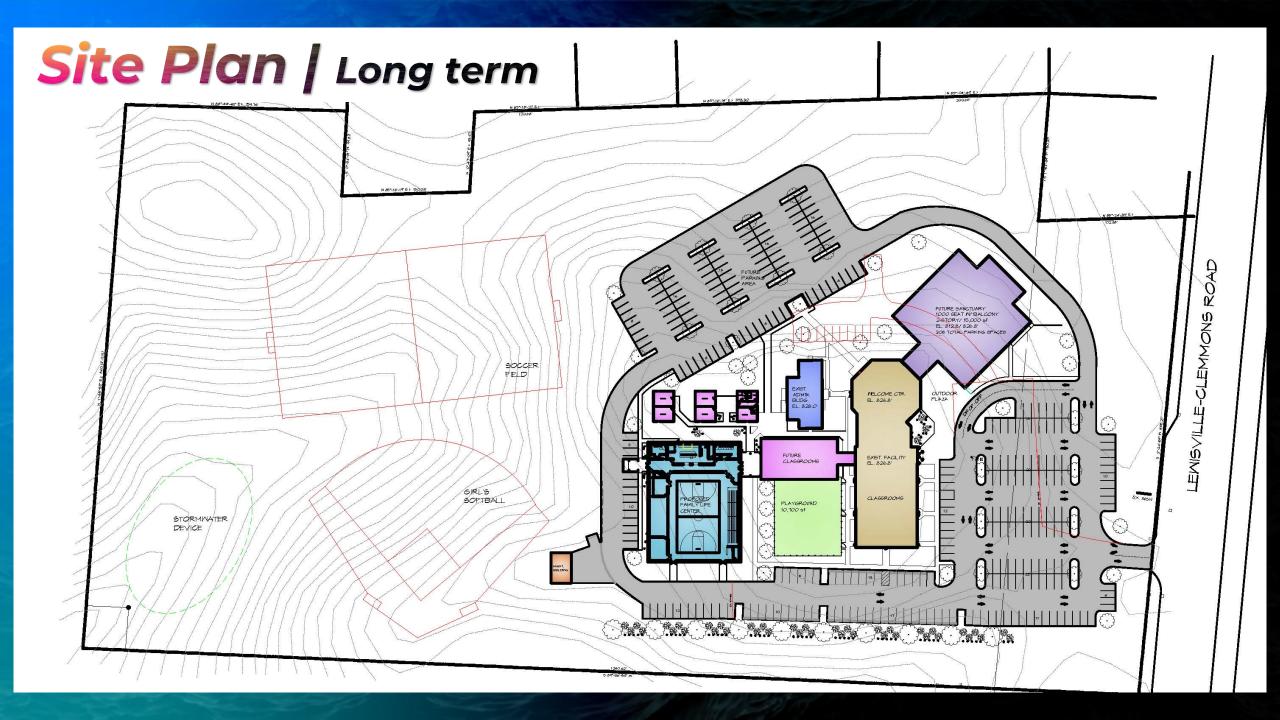

### Increase our ability as a church to have church wide fellowships



#### Increase our worship

space.



### The Family Life Center will...



### ...have the ability to seat 600-800 people.



### ...have a ful commercial kitchen with a walk-in cooler and dishwasher.



### ...have bleachers that seat 240 people.



## ...have 15,000 square feet of space.



#### ...a stage that will hold 100 choir members.



### ...double our restroom facilities.



### ...bring us 80 more parking spaces (min).







Main Lobby Entrance | Covered Walkway from Main Building

#### Main Lobby Entrance | Covered Walkway from Main Building

#### **Rear Lobby Entrance | Handicap Accessible**

Side View | from existing parking lot

Aerial View | from existing parking lot





#### **Kitchen View**









## What is the estimated cost?

54 Million

# How much has been given already?

5194,543.76

# How much has been pledged?

the second se

## How much do we need to raise?

**53.5** million

### Submit your Questions online

#### friendsbaptist.church/lunch

in the