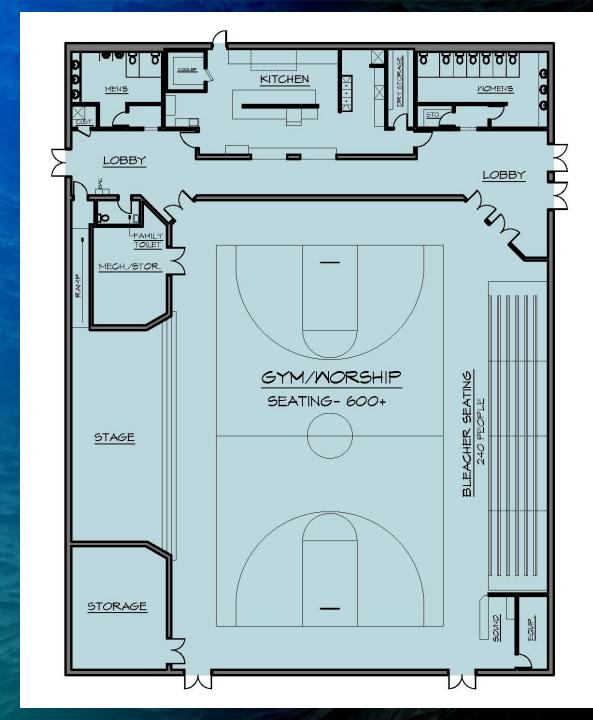

### The Family Life Center will...

### ...have the ability to seat 600-800 people.

### ...have a ful commercial kitchen with a walk-in cooler and dishwasher.

### ...have bleachers that seat 240 people.

## ...have 15,000 square feet of space.

#### ...a stage that will hold 100 choir members.

### ...double our restroom facilities.