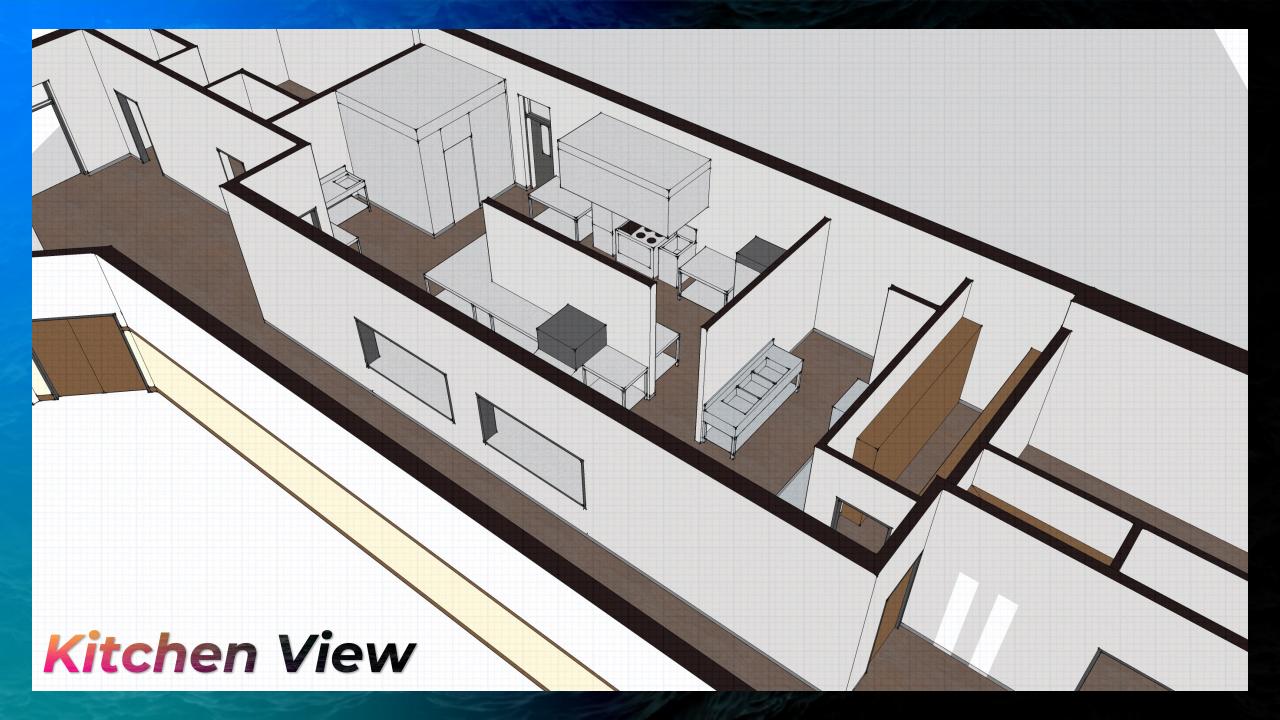

s, activities and God's word.

### Increase our ability as a church to have church wide fellowships



#### Increase our worship

space.



### The Family Life Center will...



### ...have the ability to seat 600-800 people.



### ...have a ful commercial kitchen with a walk-in cooler and dishwasher.



### ...have bleachers that seat 240 people.



## ...have 15,000 square feet of space.



#### ...a stage that will hold 100 choir members.



### ...double our restroom facilities.



### ...bring us 80 more parking spaces (min).







Main Lobby Entrance | Covered Walkway from Main Building

#### Main Lobby Entrance | Covered Walkway from Main Building

#### **Rear Lobby Entrance | Handicap Accessible**

Side View | from existing parking lot

Aerial View | from existing parking lot





#### **Kitchen View**









## What is the estimated cost?

54 Million

# How much has been given already?

5194,543.76

# How much has been pledged?

the second se

## How much do we need to raise?

**53.5** million

### Submit your Questions online

#### friendsbaptist.church/lunch

in the