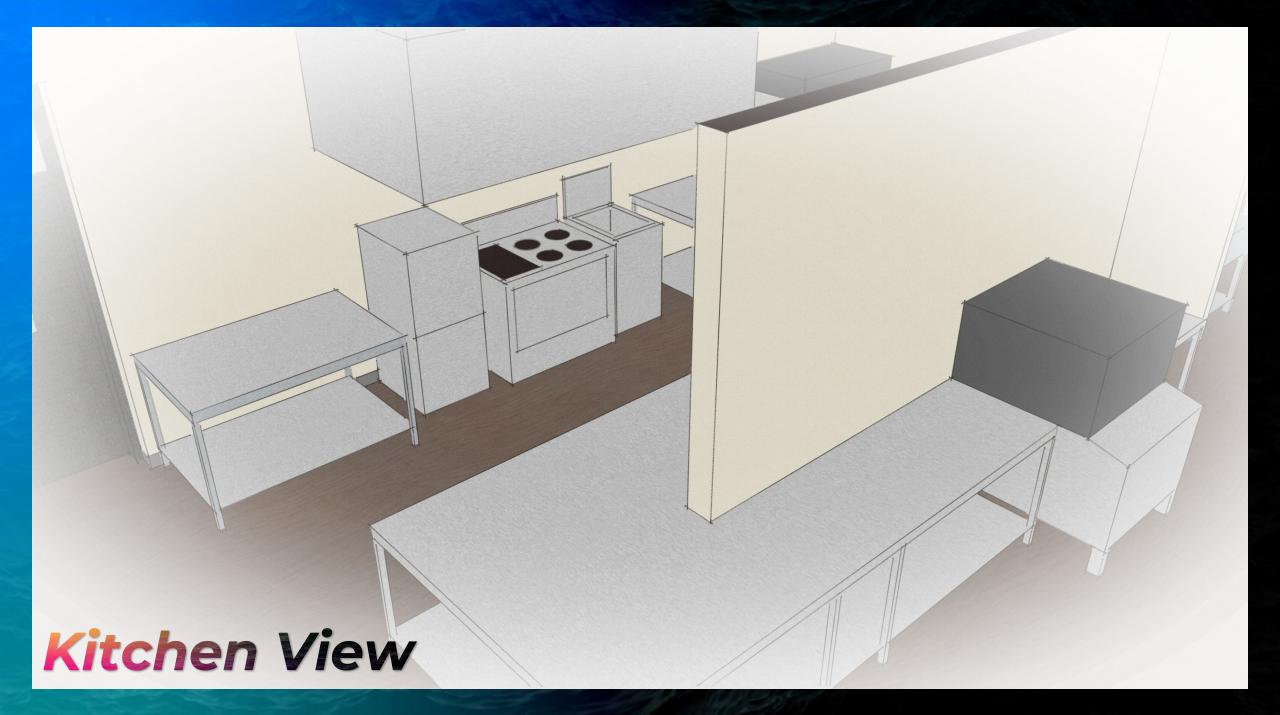

ord.

### Increase our ability as a church to have church wide fellowships



#### Increase our worship

space.



### The Family Life Center will...



### ...have the ability to seat 600-800 people.



### ...have a ful commercial kitchen with a walk-in cooler and dishwasher.



### ...have bleachers that seat 240 people.



## ...have 15,000 square feet of space.



#### ...a stage that will hold 100 choir members.



### ...double our restroom facilities.



### ...bring us 80 more parking spaces (min).







Main Lobby Entrance | Covered Walkway from Main Building

#### Main Lobby Entrance | Covered Walkway from Main Building

#### **Rear Lobby Entrance | Handicap Accessible**

Side View | from existing parking lot

Aerial View | from existing parking lot





#### **Kitchen View**









## What is the estimated cost?

54 Million

# How much has been given already?

5194,543.76

# How much has been pledged?

the second se

## How much do we need to raise?

**53.5** million

### Submit your Questions online

#### friendsbaptist.church/lunch

in the